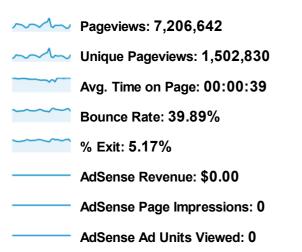

#### **Content Overview**

Apr 21, 2012 - May 21, 2012

#### Pages on this site were viewed a total of 7,206,642 times

|     | Page                               | Pageviews | % Pageviews |
|-----|------------------------------------|-----------|-------------|
| 1.  | /exams/questions.asp?googlebot=38  | 1,562,851 | 21.69%      |
| 2.  | /exams/questions.asp?googlebot=67  | 1,380,047 | 19.15%      |
| 3.  | /exams/questions.asp?googlebot=17  | 509,327   | 7.07%       |
| 4.  | /exams/questions.asp?googlebot=13  | 291,465   | 4.04%       |
| 5.  | /exams/questions.asp?googlebot=39  | 240,479   | 3.34%       |
| 6.  | /exams/examdetail.asp?eid=38       | 143,535   | 1.99%       |
| 7.  | /exams/questions.asp?googlebot=57  | 139,081   | 1.93%       |
| 8.  | /exams/questions.asp?googlebot=31  | 132,617   | 1.84%       |
| 9.  | /exams/questions.asp?googlebot=6   | 122,078   | 1.69%       |
| 10. | /exams/questions.asp?googlebot=120 | 120,153   | 1.67%       |