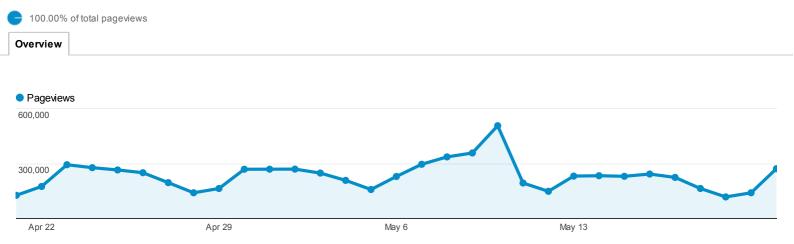

#### **Content Overview**

Apr 21, 2012 - May 21, 2012

#### Pages on this site were viewed a total of 7,206,642 times

|     | Page                               | Pageviews | % Pageviews |
|-----|------------------------------------|-----------|-------------|
| 1.  | /exams/questions.asp?googlebot=38  | 1,562,851 | 21.69%      |
| 2.  | /exams/questions.asp?googlebot=67  | 1,380,047 | 19.15%      |
| 3.  | /exams/questions.asp?googlebot=17  | 509,327   | 7.07%       |
| 4.  | /exams/questions.asp?googlebot=13  | 291,465   | 4.04%       |
| 5.  | /exams/questions.asp?googlebot=39  | 240,479   | 3.34%       |
| 6.  | /exams/examdetail.asp?eid=38       | 143,535   | 1.99%       |
| 7.  | /exams/questions.asp?googlebot=57  | 139,081   | 1.93%       |
| 8.  | /exams/questions.asp?googlebot=31  | 132,617   | 1.84%       |
| 9.  | /exams/questions.asp?googlebot=6   | 122,078   | 1.69%       |
| 10. | /exams/questions.asp?googlebot=120 | 120,153   | 1.67%       |