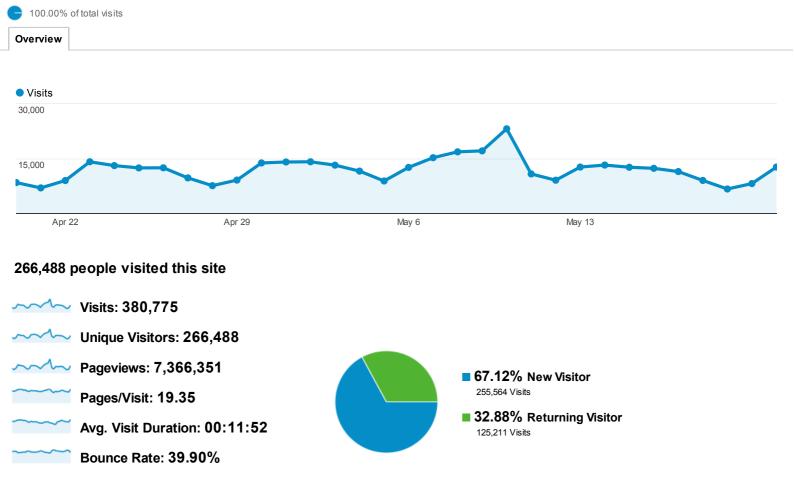

#### Location

- 100.00% of total visits

Map Overlay

Site Usage

1 314,061

| Visits                        | Pages/Visit             | Avg. Visit Duration        | % New Visits             | Bounce Rate              |
|-------------------------------|-------------------------|----------------------------|--------------------------|--------------------------|
| 372,374                       | 19.35                   | 00:11:52                   | 66.74%                   | 39.89%                   |
| % of Total: 100.00% (372,374) | Site Avg: 19.35 (0.00%) | Site Avg: 00:11:52 (0.00%) | Site Avg: 66.74% (0.00%) | Site Avg: 39.89% (0.00%) |